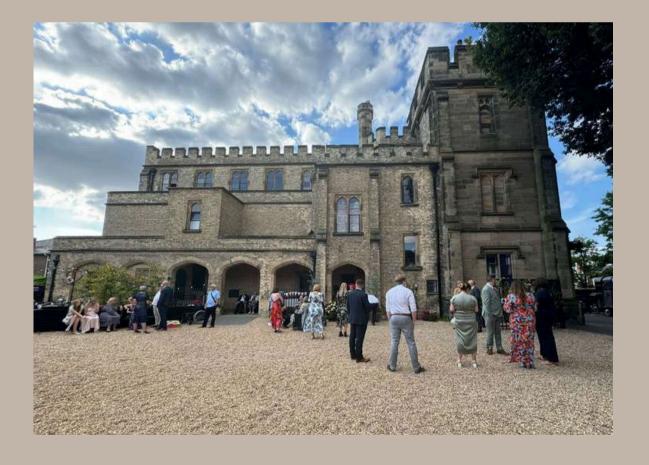

#### FRONT OF THE HOUSE

Castle-like exterior, used for confettii shots with private exit for exclusive use by the wedding couple.