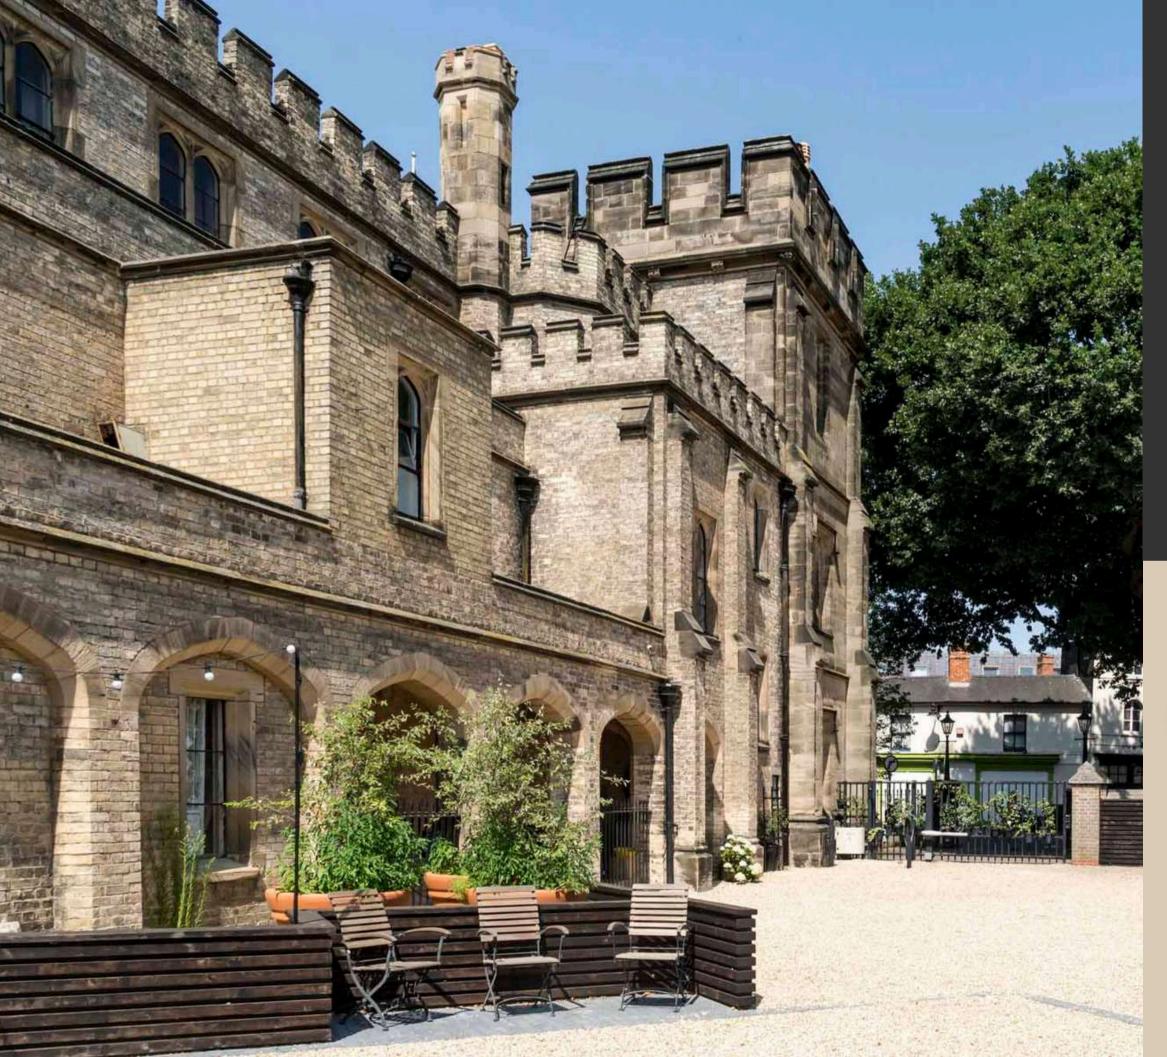

#### FRONT OF THE HOUSE

Castle-like exterior, used for confettii shots with private exit for exclusive use by the wedding couple.

#### THE COURTYARD

An expansive outdoor area set in the Sessions House private grounds.

Private dining options can be arranged such as barbeque and hog roast - as well as an outdoor bar available