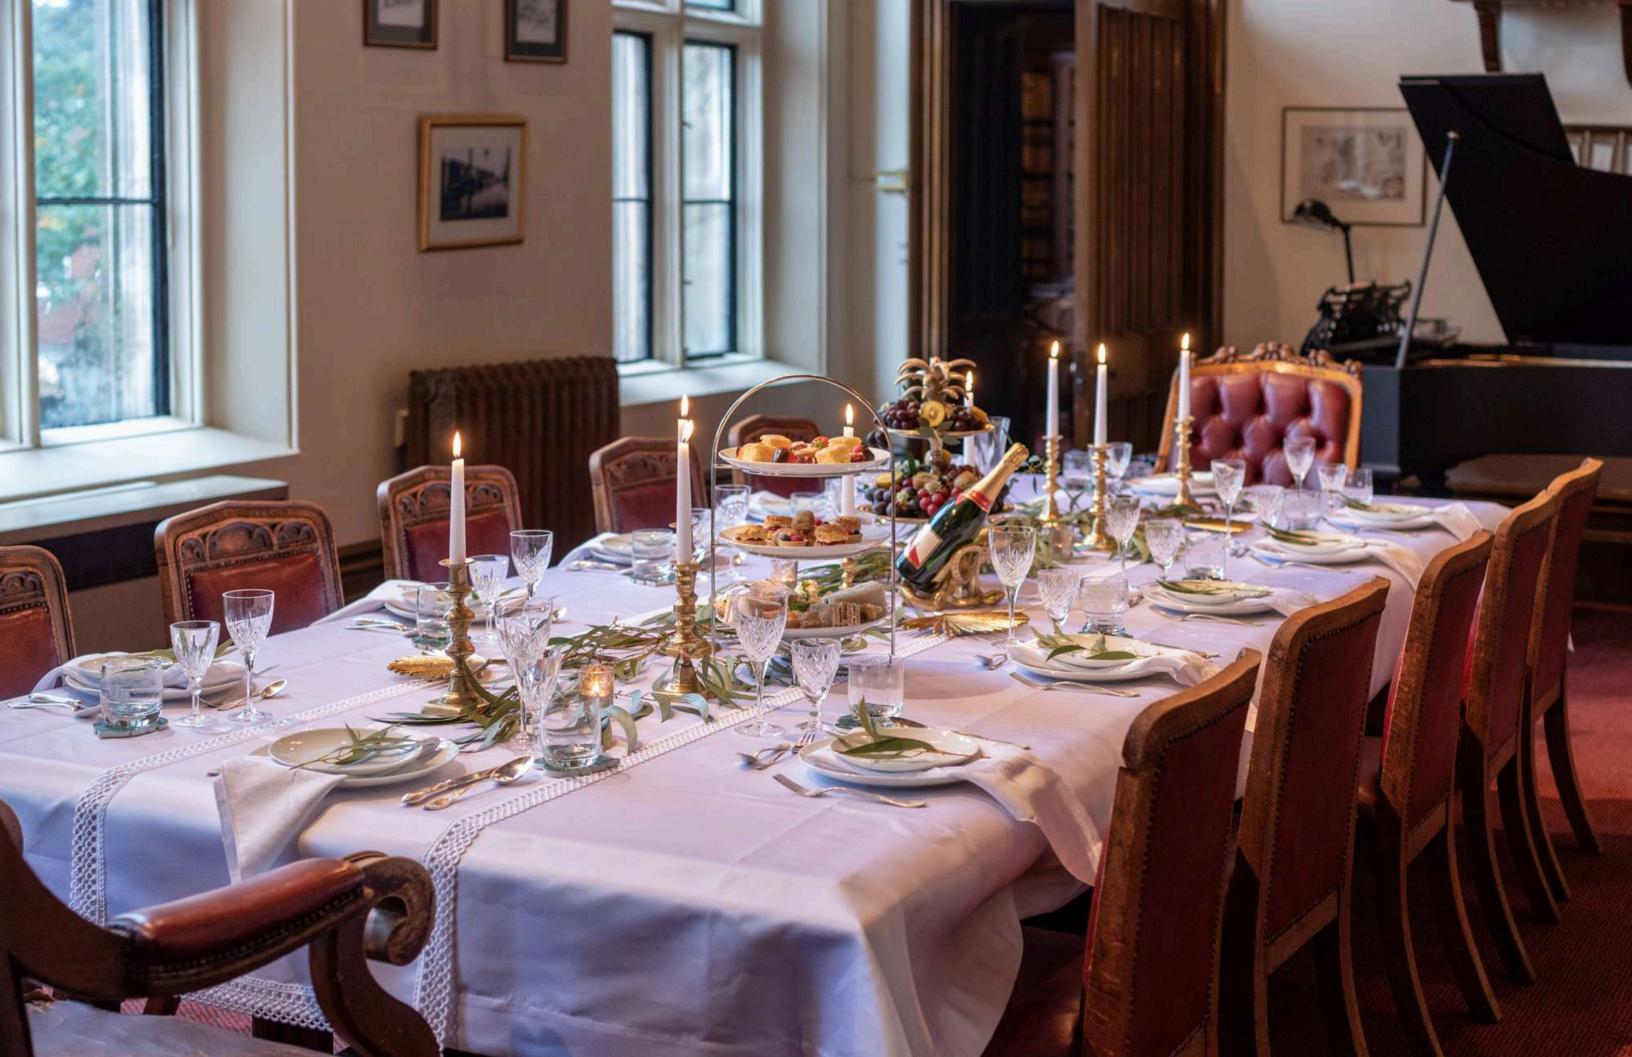

#### MAGISTRATE'S ROOM

A grand dining room able to seat 20 guests. Adorned with a large marble fireplace to keep warm on the winter evenings or to serve as a stately backdrop to your wedding photos.