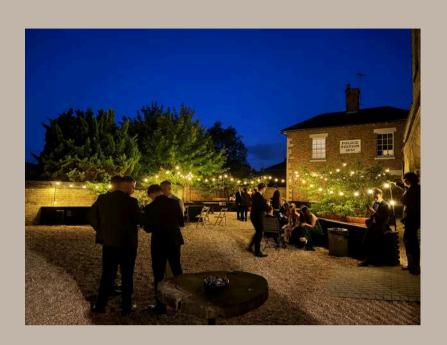

#### THE COURTYARD

An expansive outdoor area set in the Sessions House private grounds.

Private dining options can be arranged such as barbeque and hog roast - as well as an outdoor bar available