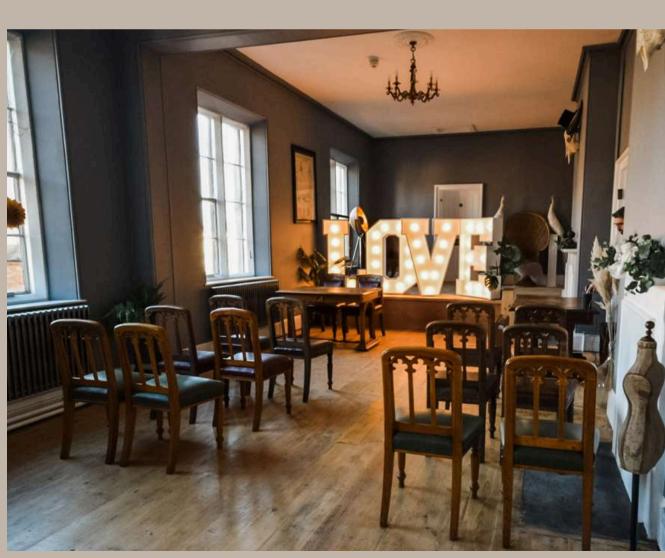

#### MAGISTRATE'S ROOM

A grand dining room able to seat 20 guests. Adorned with a large marble fireplace to keep warm on the winter evenings or to serve as a stately backdrop to your wedding photos.