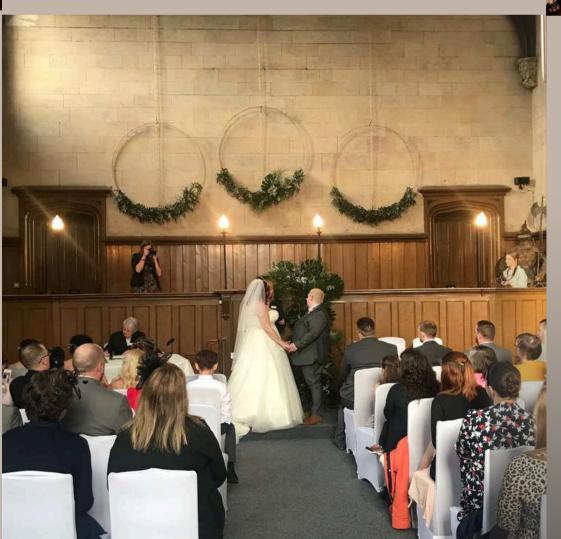

# Medding BROCHURE







100 SEATED GUESTS



6 MAIN OAREAS



200 EVENING GUESTS

#### FRONT OF THE HOUSE

Castle-like exterior, used for confettii shots with private exit for exclusive use by the wedding couple.



#### THE COURTYARD



An expansive outdoor area set in the Sessions House private grounds.

Private dining options can be arranged such as barbeque and hog roast - as well as an outdoor bar available









## THE ORIGINAL COURTROOM











#### THE BAR

Wide range of drinks available - extensive range of liquors, beers and cocktails to suit every taste. We work with our clients to ensure that we have the right range of drinks available for your event.











#### THE LIBRARY

Private couple-and select guest-only area - relax in our private library but take the opportunity to capture the moment with a few exclusive photos to ma