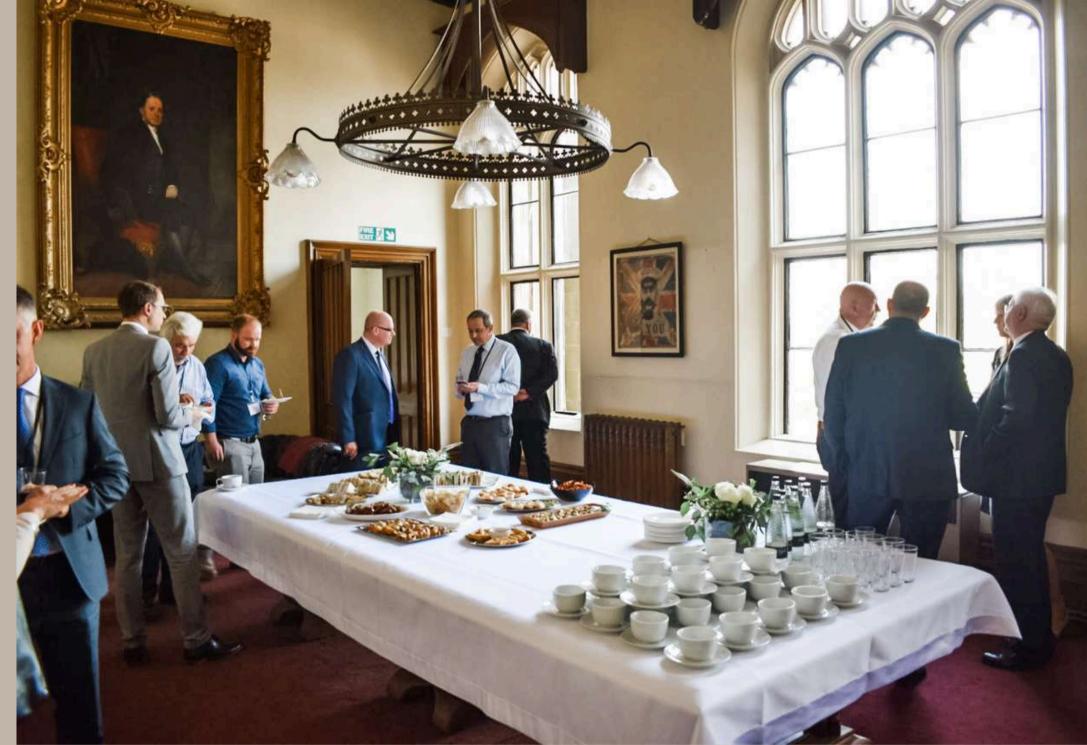

#### MAGISTRATE'S ROOM

A grand dining room able to seat 20 guests. Adorned with a large marble fireplace to keep warm on the winter evenings or to serve as a stately backdrop to your wedding photos.