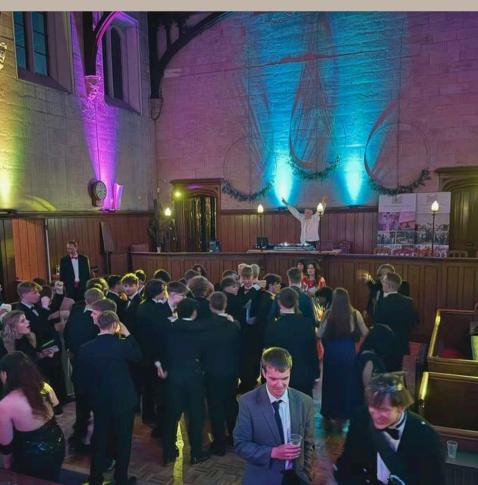

# Medding BROCHURE







100 SEATED GUESTS



6 MAIN OAREAS



200 EVENING GUESTS

#### FRONT OF THE HOUSE

Castle-like exterior, used for confettii shots with private exit for exclusive use by the wedding couple.



#### THE COURTYARD



An expansive outdoor area set in the Sessions House private grounds.

Private dining options can be arranged such as barbeque and hog roast - as well as an outdoor bar available









## THE ORIGINAL COURTROOM











#### THE BAR

Wide range of drinks available - extensive range of liquors, beers and cocktails to suit every taste. We work with our clients to ensure that we have the right range of drinks available for your event.











#### THE LIBRARY

Private couple-and select guest-only area - relax in our private library but take the opportunity to capture the moment with a few exclusive photos to mark the occasion.





#### MAGISTRATE'S ROOM

A grand dining room able to seat 20 guests. Adorned with a large marble fireplace to keep warm on the winter evenings or to serve as a stately backdrop to your wedding photos.













### CONTACTUS

The Tessions of Eouse

info@thesessionshouse.com www.thesessionshouse.com The Sessions House Spalding PEII IBB

f@@TheSessionsHouse