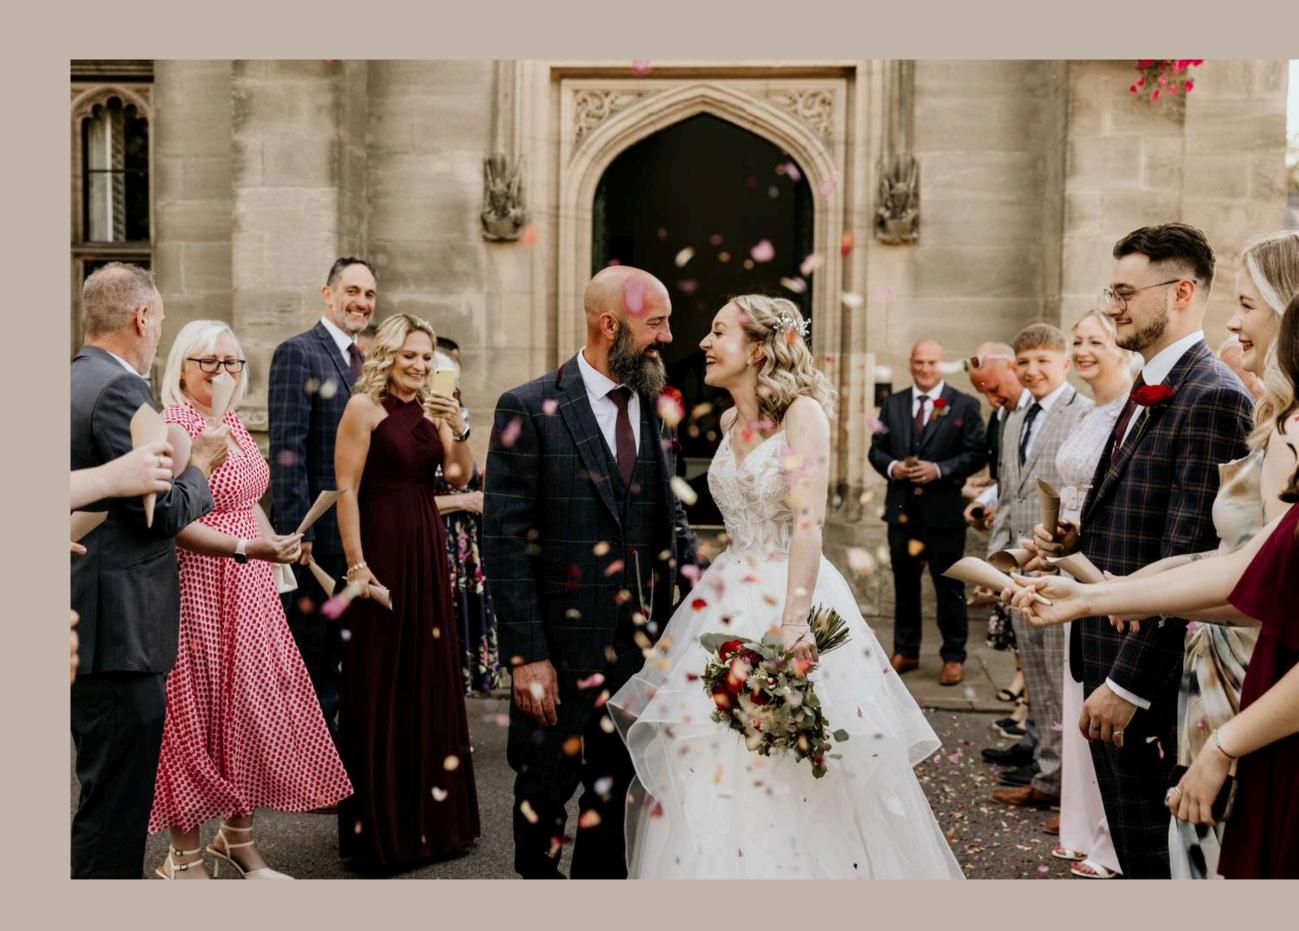

#### FRONT OF THE HOUSE

Castle-like exterior, used for confettii shots with private exit for exclusive use by the wedding couple.