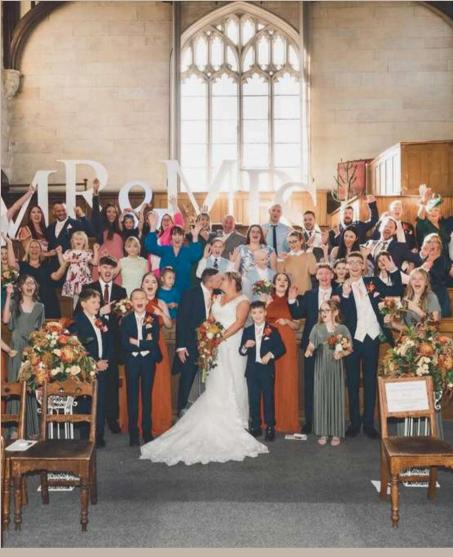

# Medding BROCHURE







100 SEATED GUESTS



6 MAIN OAREAS



200 EVENING GUESTS

#### FRONT OF THE HOUSE

Castle-like exterior, used for confettii shots with private exit for exclusive use by the wedding couple.



#### THE COURTYARD



An expansive outdoor area set in the Sessions House private grounds.

Private dining options can be arranged such as barbeque and hog roast - as well as an outdoor bar available









## THE ORIGINAL COURTROOM











#### THE BAR

Wide range of drinks available - extensive range of liquors, beers and cocktails to suit every taste. We work with our clients to ensure that we have the right range of drinks available for your event.











#### THE LIBRARY

Private couple-and select guest-only area - relax in our private library but take the opportunity to capture the moment with a few exclusive photos to mark the occasion.





#### MAGISTRATE'S ROOM

A grand dining room able to seat 20 guests. Adorned with a large marble fireplace to keep warm on the winter evenings or to serve as a stately backdrop to your wedding photos.













### CONTACTUS

The Tessions of Eouse

info@thesessionshouse.com www.thesessionshouse.com The Sessions House Spalding PEII IBB

f@@TheSessionsHouse