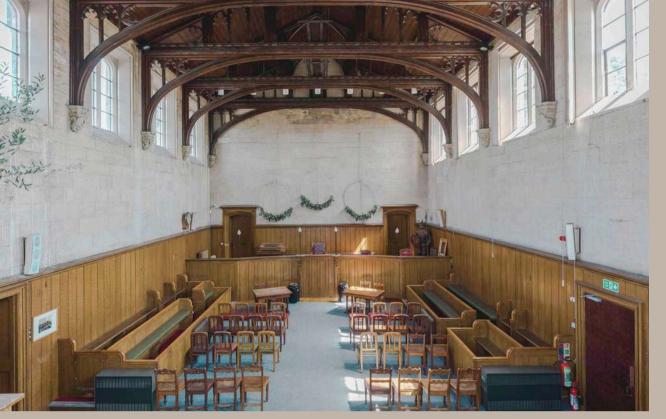

# Medding BROCHURE







100 SEATED GUESTS



6 MAIN OAREAS



200 EVENING GUESTS

#### FRONT OF THE HOUSE

Castle-like exterior, used for confettii shots with private exit for exclusive use by the wedding couple.



#### THE COURTYARD



An expansive outdoor area set in the Sessions House private grounds.

Private dining options can be arranged such as barbeque and hog roast - as well as an outdoor bar available









## THE ORIGINAL COURTROOM











#### THE BAR

Wide range of drinks available - extensive range of liquors, beers and cocktails to suit every taste. We work with our clients to ensure that we have the right range of drinks available for your event.











#### THE LIBRARY

Private couple-and select guest-only area - relax in our private library but take the opportunity to capture the moment with a few exclusive photos to mark the occasion.





#### MAGISTRATE'S ROOM

A grand dining room able to seat 20 guests. Adorned with a large marble fireplace to keep warm on the winter evenings or to serve as a stately backdrop to your wedding photos.













### CONTACTUS

The Tessions of Eouse

info@thesessionshouse.com www.thesessionshouse.com The Sessions House Spalding PEII IBB

f