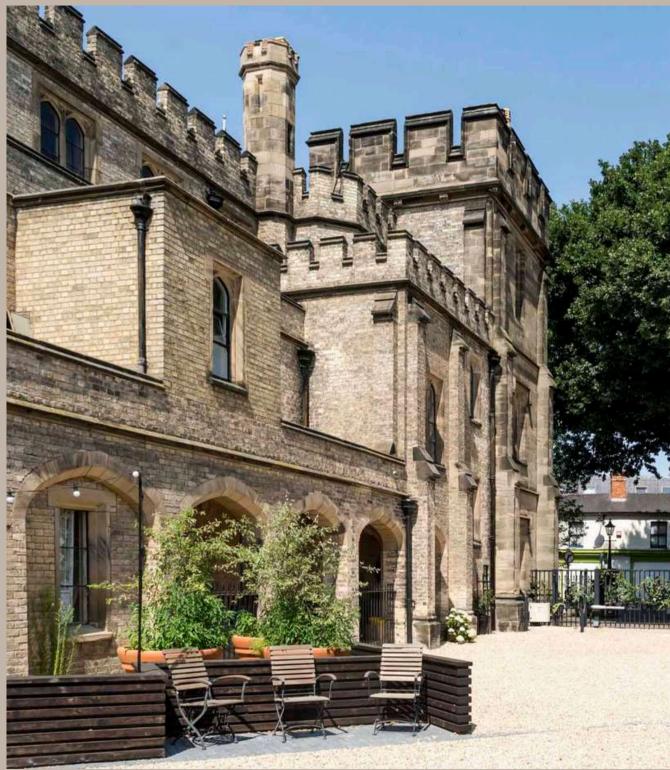

#### FRONT OF THE HOUSE

Castle-like exterior, used for confettii shots with private exit for exclusive use by the wedding couple.