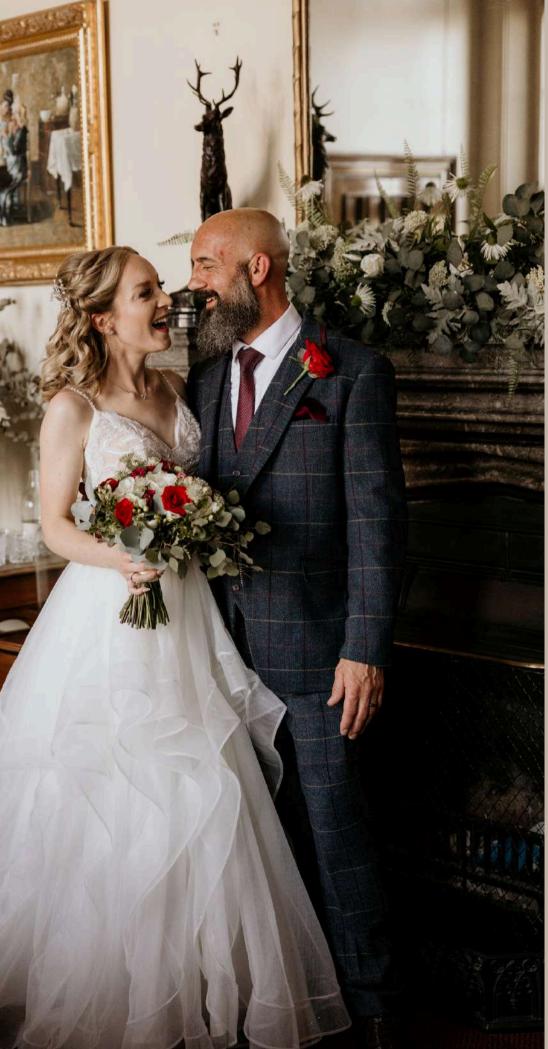

#### MAGISTRATE'S ROOM

A grand dining room able to seat 20 guests. Adorned with a large marble fireplace to keep warm on the winter evenings or to serve as a stately backdrop to your wedding photos.