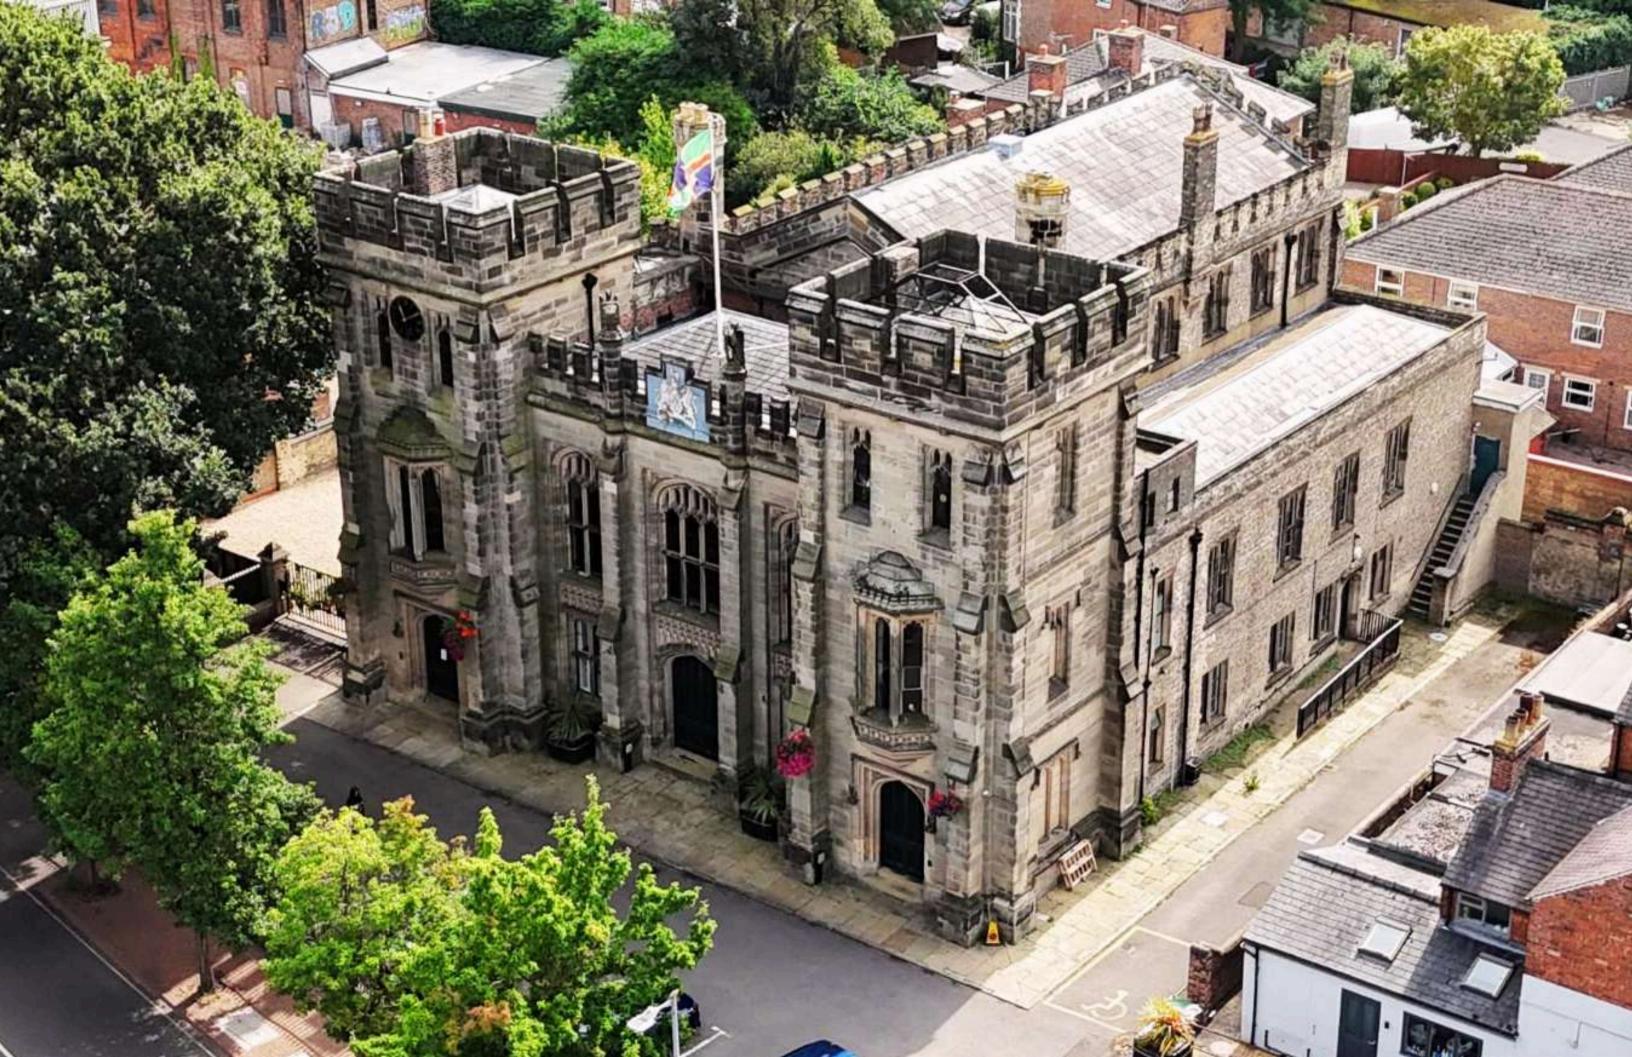

#### FRONT OF THE HOUSE

Castle-like exterior, used for confettii shots with private exit for exclusive use by the wedding couple.