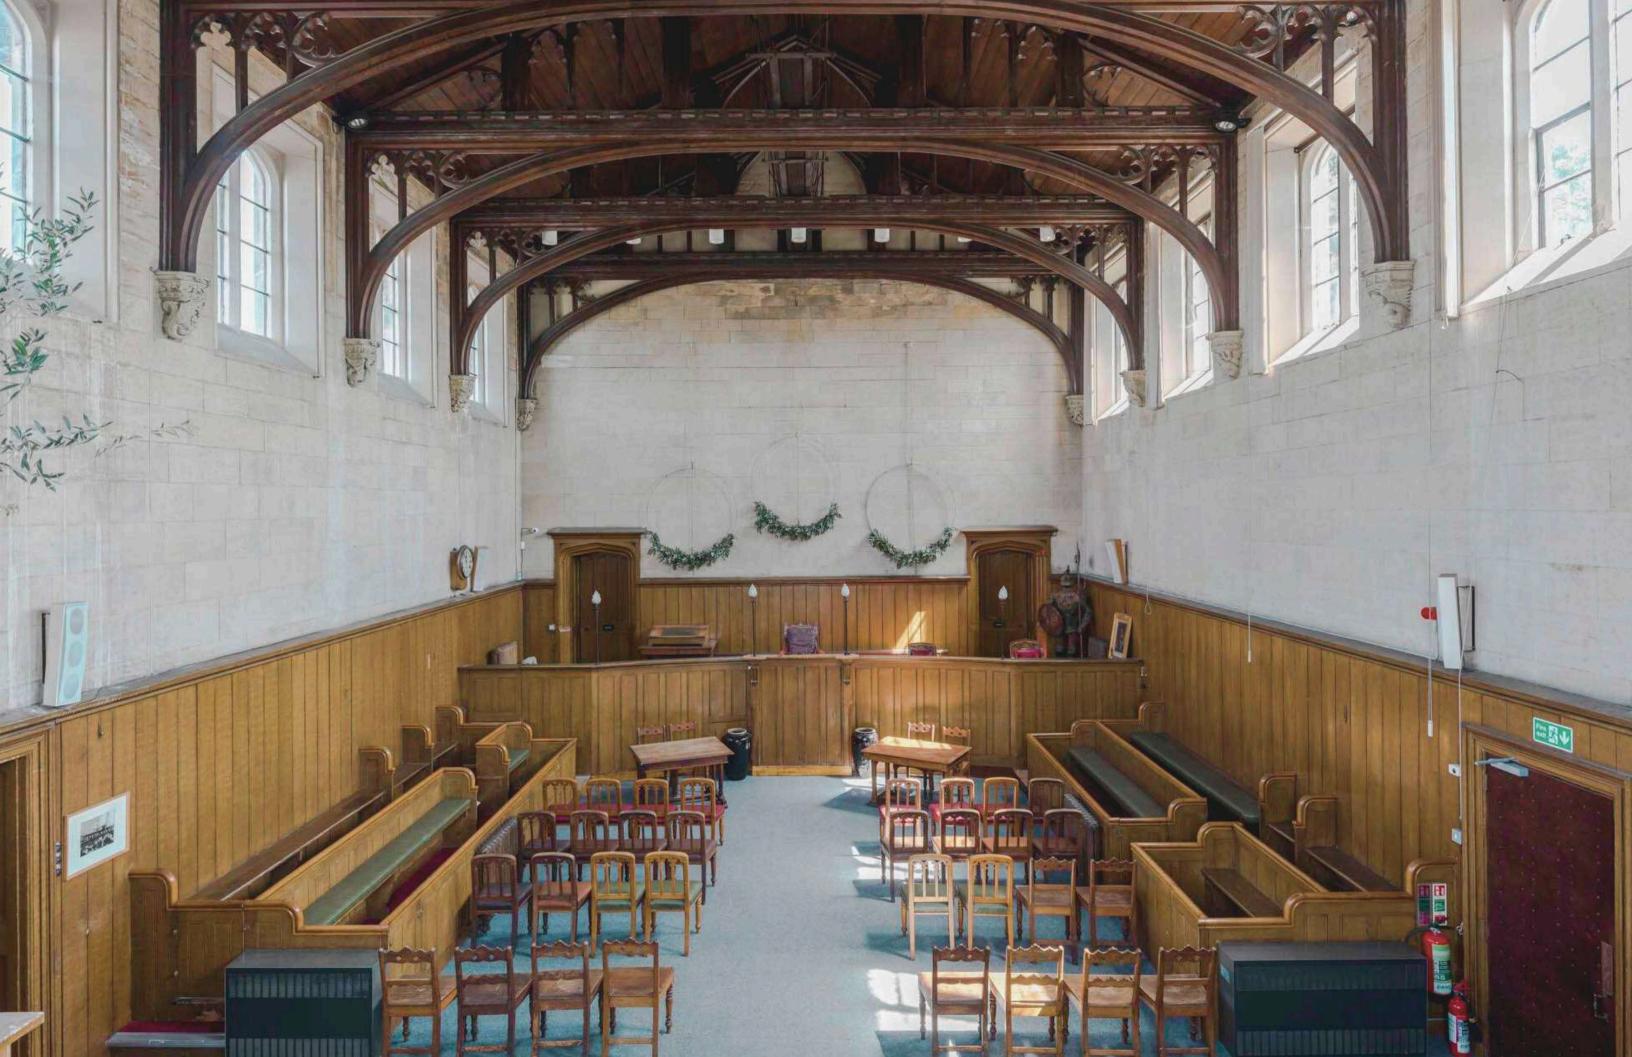

# Medding BROCHURE







100 SEATED GUESTS



6 MAIN OAREAS



200 EVENING GUESTS

#### FRONT OF THE HOUSE

Castle-like exterior, used for confettii shots with private exit for exclusive use by the wedding couple.



#### THE COURTYARD



An expansive outdoor area set in the Sessions House private grounds.

Private dining options can be arranged such as barbeque and hog roast - as well as an outdoor bar available









## THE ORIGINAL COURTROOM











#### THE BAR

Wide range of drinks available - extensive range of liquors, beers and cocktails to suit every taste. We work with our clients to ensure that we have the right range of drinks available for your event.











#### THE LIBRARY

Private couple-and select guest-only area - relax in our private library but take the opportunity to capture the moment with a few exclusive photos to mark the occasion.





#### MAGISTRATE'S ROOM

A grand dining room able to seat 20 guests. Adorned with a large marble fireplace to keep warm on the winter evenings or to serve as a stately backdrop to your wedding photos.













### CONTACTUS

The Tessions of Eouse

info@thesessionshouse.com www.thesessionshouse.com The Sessions House Spalding PEII IBB