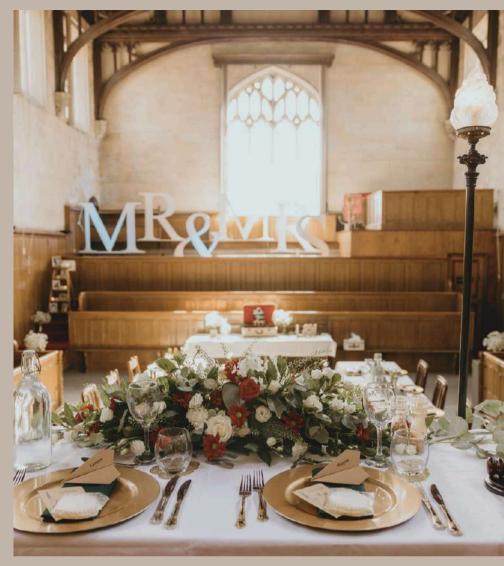

# Medding BROCHURE







100 SEATED GUESTS



6 MAIN OAREAS



200 EVENING GUESTS

#### FRONT OF THE HOUSE

Castle-like exterior, used for confettii shots with private exit for exclusive use by the wedding couple.



#### THE COURTYARD



An expansive outdoor area set in the Sessions House private grounds.

Private dining options can be arranged such as barbeque and hog roast - as well as an outdoor bar available









## THE ORIGINAL COURTROOM











#### THE BAR

Wide range of drinks available - extensive range of liquors, beers and cocktails to suit every taste. We work with our clients to ensure that we have the right range of drinks available for your event.











#### THE LIBRARY

Private couple-and select guest-only area - relax in our private library but take the opportunity to capture the moment with a few exclusive photos to mark the occasion.





#### MAGISTRATE'S ROOM

A grand dining room able to seat 20 guests. Adorned with a large marble fireplace to keep warm on the winter evenings or to serve as a stately backdrop to your wedding photos.













### CONTACTUS

The Tessions of Eouse

info@thesessionshouse.com www.thesessionshouse.com The Sessions House Spalding PEII IBB

f@@TheSessionsHouse