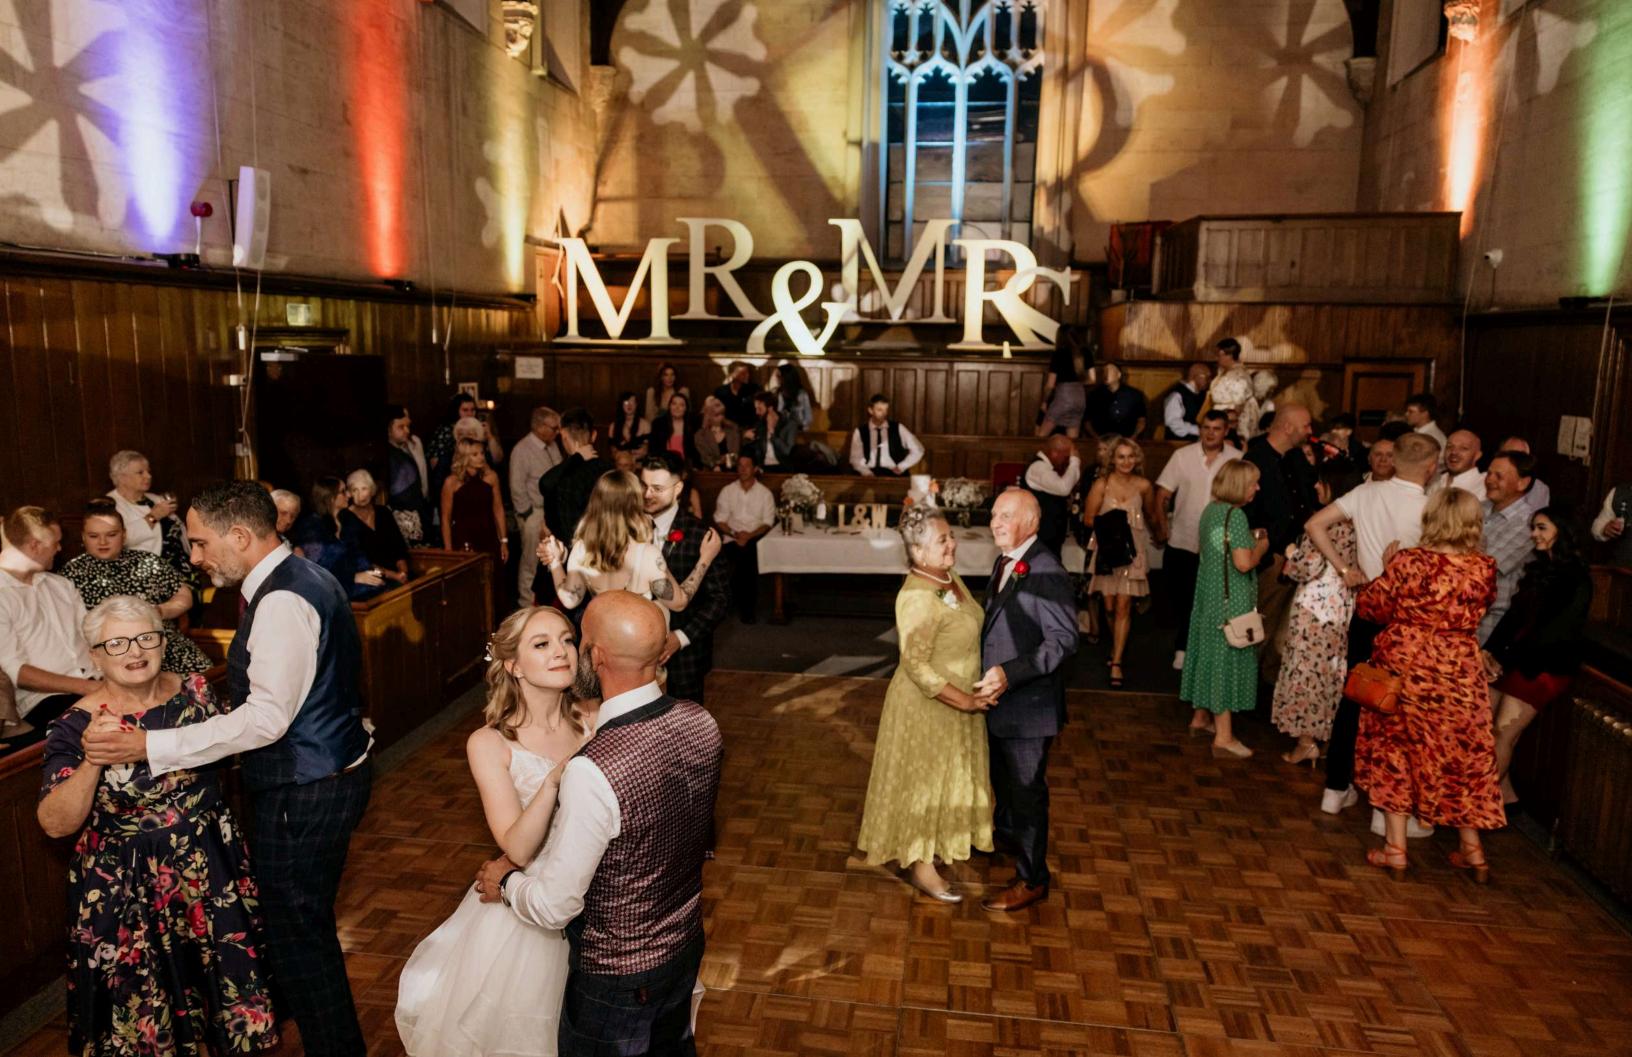

rivate grounds.

Private dining options can be arranged such as barbeque and hog roast - as well as an outdoor bar available









## THE ORIGINAL COURTROOM











#### THE BAR

Wide range of drinks available - extensive range of liquors, beers and cocktails to suit every taste. We work with our clients to ensure that we have the right range of drinks available for your event.











#### THE LIBRARY

Private couple-and select guest-only area - relax in our private library but take the opportunity to capture the moment with a few exclusive photos to mark the occasion.





#### MAGISTRATE'S ROOM

A grand dining room able to seat 20 guests. Adorned with a large marble fireplace to keep warm on the winter evenings or to serve as a stately backdrop to your wedding photos.













### CONTACTUS

The Tessions of Eouse

info@thesessionshouse.com www.thesessionshouse.com The Sessions House Spalding PEII IBB

f@@TheSessionsHouse