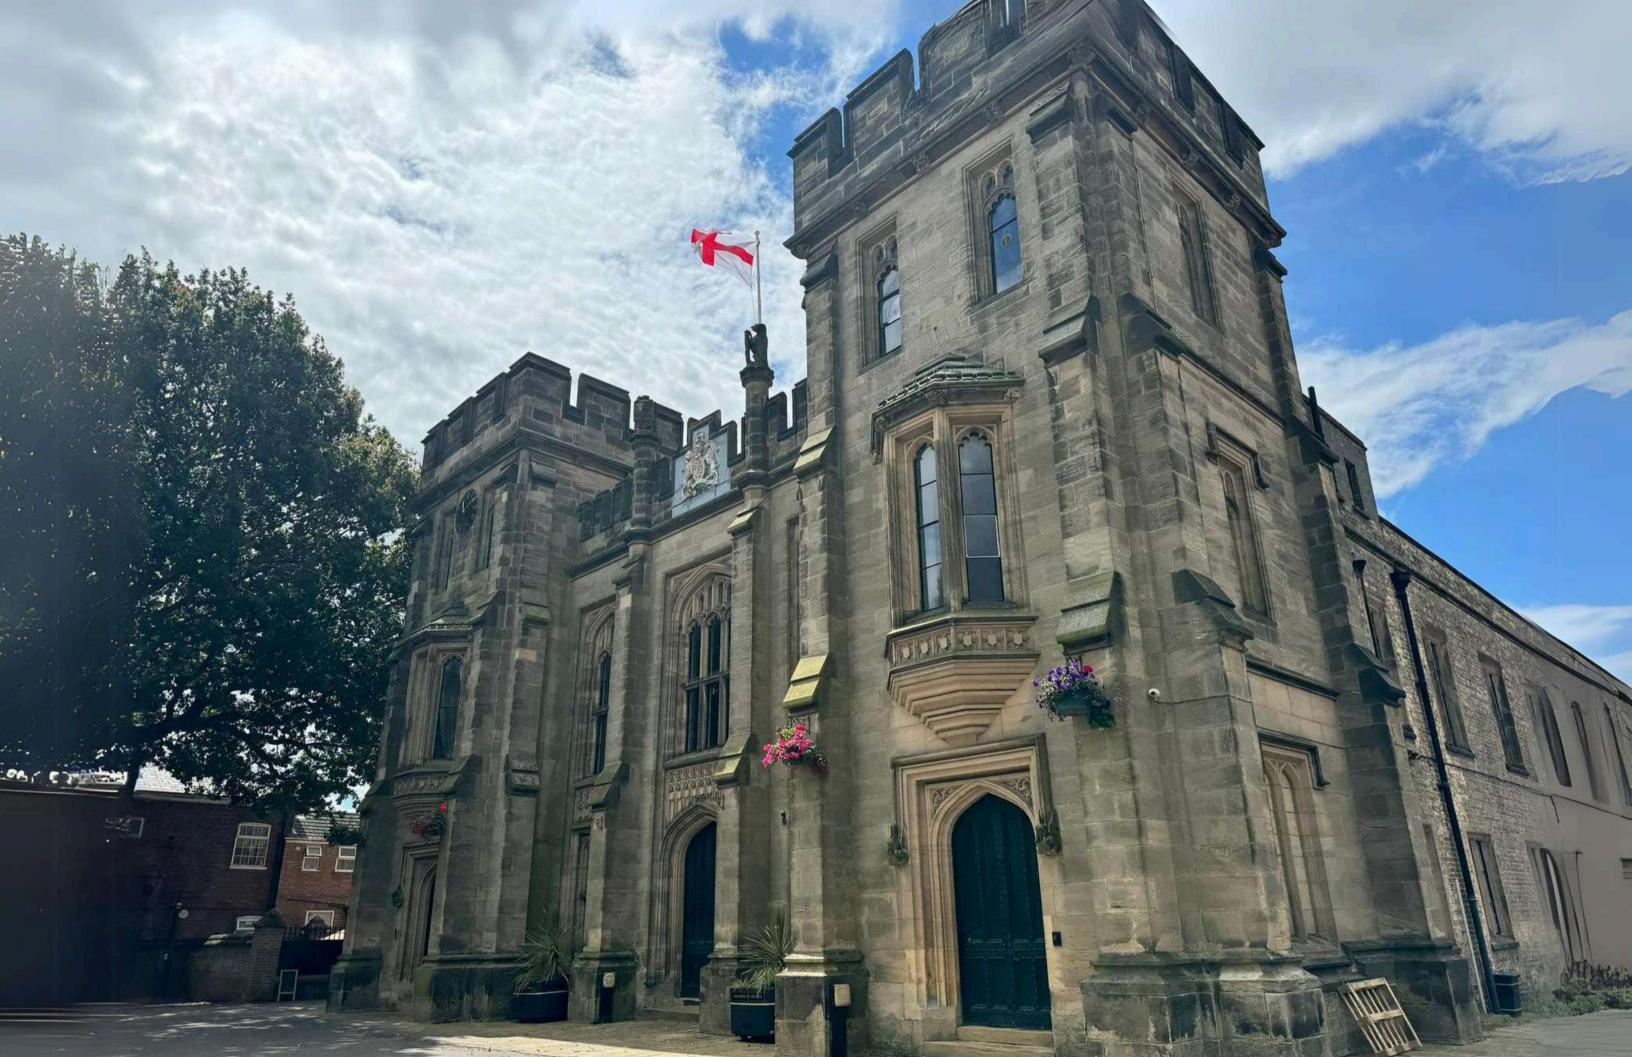

#### FRONT OF THE HOUSE

Castle-like exterior, used for confettii shots with private exit for exclusive use by the wedding couple.