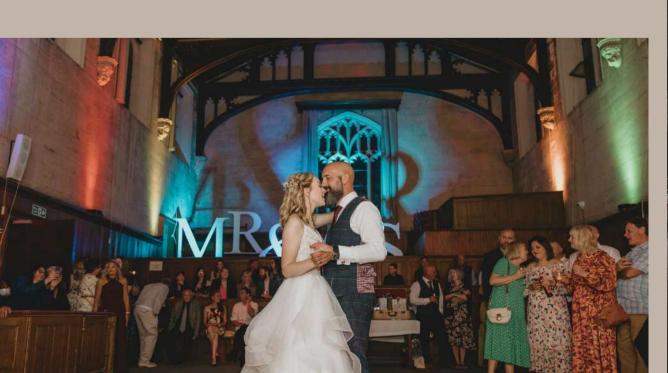

# Medding BROCHURE







100 SEATED GUESTS



6 MAIN OAREAS



200 EVENING GUESTS

#### FRONT OF THE HOUSE

Castle-like exterior, used for confettii shots with private exit for exclusive use by the wedding couple.



#### THE COURTYARD



An expansive outdoor area set in the Sessions House private grounds.

Private dining options can be arranged such as barbeque and hog roast - as well as an outdoor bar available









## THE ORIGINAL COURTROOM











#### THE BAR

Wide range of drinks available - extensive range of liquors, beers and cocktails to suit every taste. We work with our clients to ensure that we have the right range of drinks available for your event.











#### THE LIBRARY

Private couple-and select guest-only area - relax in our private library but take the opportunity to capture the moment with a few exclusive photos to mark the occasion.





#### MAGISTRATE'S ROOM

A grand dining room able to seat 20 guests. Adorned with a large marble fireplace to keep warm on the winter evenings or to serve as a stately backdrop to your wedding photos.













### CONTACTUS

The Tessions of Eouse

info@thesessionshouse.com www.thesessionshouse.com The Sessions House Spalding PEII IBB

f@@TheSessionsHouse