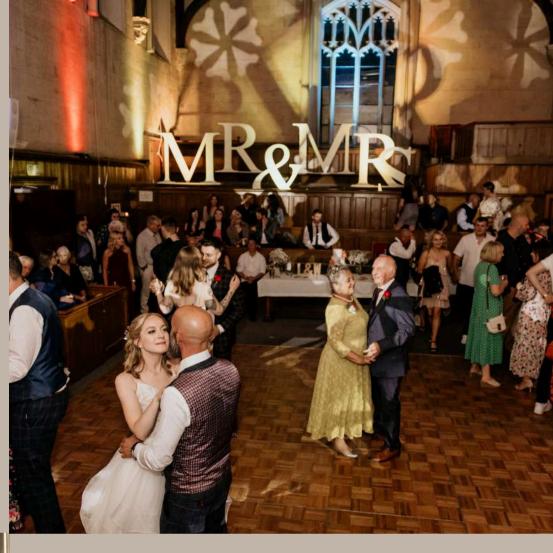

# Medding BROCHURE







100 SEATED GUESTS



6 MAIN OAREAS



200 EVENING GUESTS

#### FRONT OF THE HOUSE

Castle-like exterior, used for confettii shots with private exit for exclusive use by the wedding couple.



#### THE COURTYARD



An expansive outdoor area set in the Sessions House private grounds.

Private dining options can be arranged such as barbeque and hog roast - as well as an outdoor bar available









## THE ORIGINAL COURTROOM











#### THE BAR

Wide range of drinks available - extensive range of liquors, beers and cocktails to suit every taste. We work with our clients to ensure that we have the right range of drinks available for your event.











#### THE LIBRARY

Private couple-and select guest-only area - relax in our private library but take the opportunity to capture the moment with a few exclu