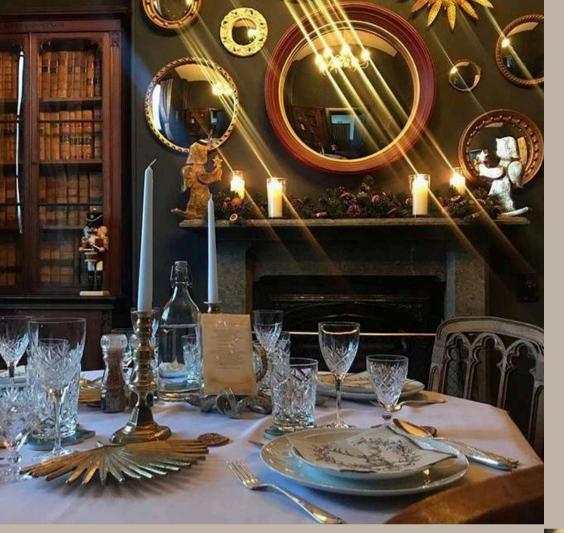

#### THE LIBRARY

Private couple-and select guest-only area - relax in our private library but take the opportunity to capture the moment with a few exclusive photos to mark the occasion.

#### MAGISTRATE'S ROOM

A grand dining room able to seat 20 guests. Adorned with a large marble fireplace to keep warm on the winter evenings or to serve as a stately backdrop to your wedding photos.